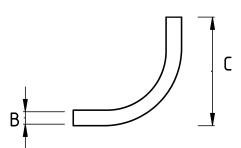

**Technical Details** 

| Product Code | Size I | А | В | С | D | E | Net Weight (kg/pc) | In Pack (pc) |
|--------------|--------|---|---|---|---|---|--------------------|--------------|
| N498016      | 1/2"   |   |   |   |   |   | 0,372              | 10.00        |
| N498021      | 3/4"   |   |   |   |   |   | 0,530              | 40.00        |
| N498026      | 1"     |   |   |   |   |   | 0,813              | 25.00        |
| N498035      | 1 1/4" |   |   |   |   |   | 1,483              |              |
| N498040      | 1 1/2" |   |   |   |   |   | 2,007              |              |
| N498052      | 2"     |   |   |   |   |   | 2,860              | 4.00         |
| N498063      | 2 1/2" |   |   |   |   |   | 2,670              |              |
| N498078      | 3"     |   |   |   |   |   | 3,300              |              |
| N498090      | 3 1/2" |   |   |   |   |   | 3,810              |              |
| N498102      | 4"     |   |   |   |   |   | 4,060              | 1.00         |
| N498125      | 5"     |   |   |   |   |   | 6,100              | 1.00         |
| N498150      | 6"     |   |   |   |   |   | 7,620              | 1.00         |