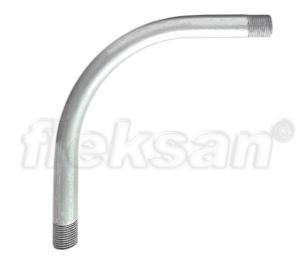

## **RSC ELBOW 90**

- Hot-dip galvanized steel body
- 90-degree threaded elbow for threaded conduit (RSC-RMC) with sizes ranging from 1/2" to 6"
- · Connected using two galvanized couplings with RSC conduit
- Features a wide radius for easy cable pulling
- The interior has a smooth surface as there are no burrs inside the pipe
- UL Listed
- Couplings are not included